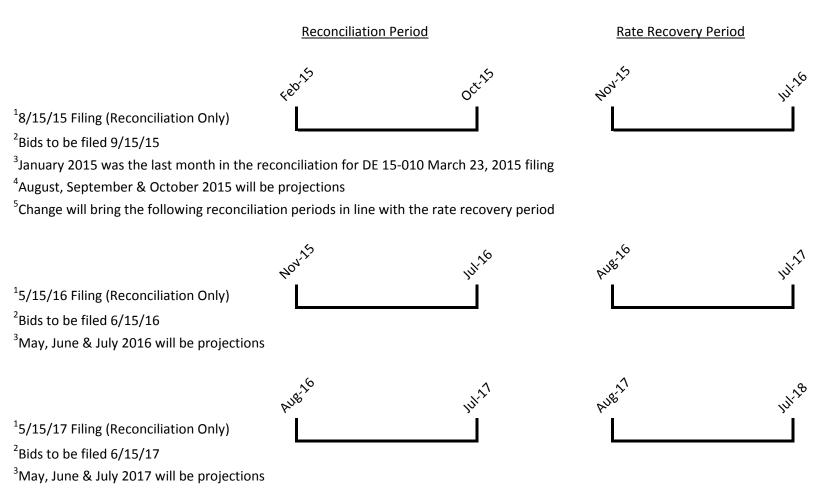

## Attachment 2 Filing Schedule Using New Energy Service Period of August - January/February - July